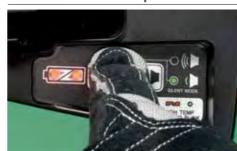

# ③ Remaining battery indicator lamp

It is easy to check the remaining battery power by pressing the switch.