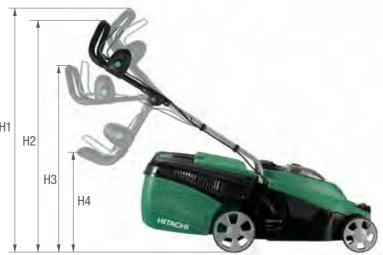

Distributed by:

 **Hitachi Koki Co., Ltd.** 

www.hitachi-koki.com

Height (Angle)-adjustable handle for optimum handling

The handle can be adjusted to the desired height (angle).

| MODEL          |             |    | ML 36DL<br>(9-step) | ML 36DAL<br>(8-step) |  |
|----------------|-------------|----|---------------------|----------------------|--|
|                | For Working | Н1 | 1,003               | 1,023                |  |
| Height<br>(mm) | (4-step)    | Н2 | 715                 | 755                  |  |
|                | For Storage | НЗ | 595                 | 625                  |  |
|                | Tor Storage | Н4 | 208                 | 290                  |  |