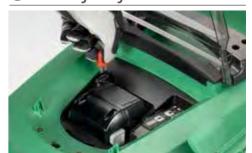

## 2 Powered by 36V (2.5Ah) Lithium-ion battery

Comes with 36V (2.5Ah) slide Lithium-ion battery BSL3625 that is compatible with other Hitachi 36V cordless tools.