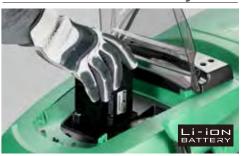

## 2 Powered by 36V (2.5Ah) Lithium-ion battery

Comes with 36V (2.5Ah) slide Lithium-ion battery BSL3625 that is compatible with other Hitachi 36V cordless tools.