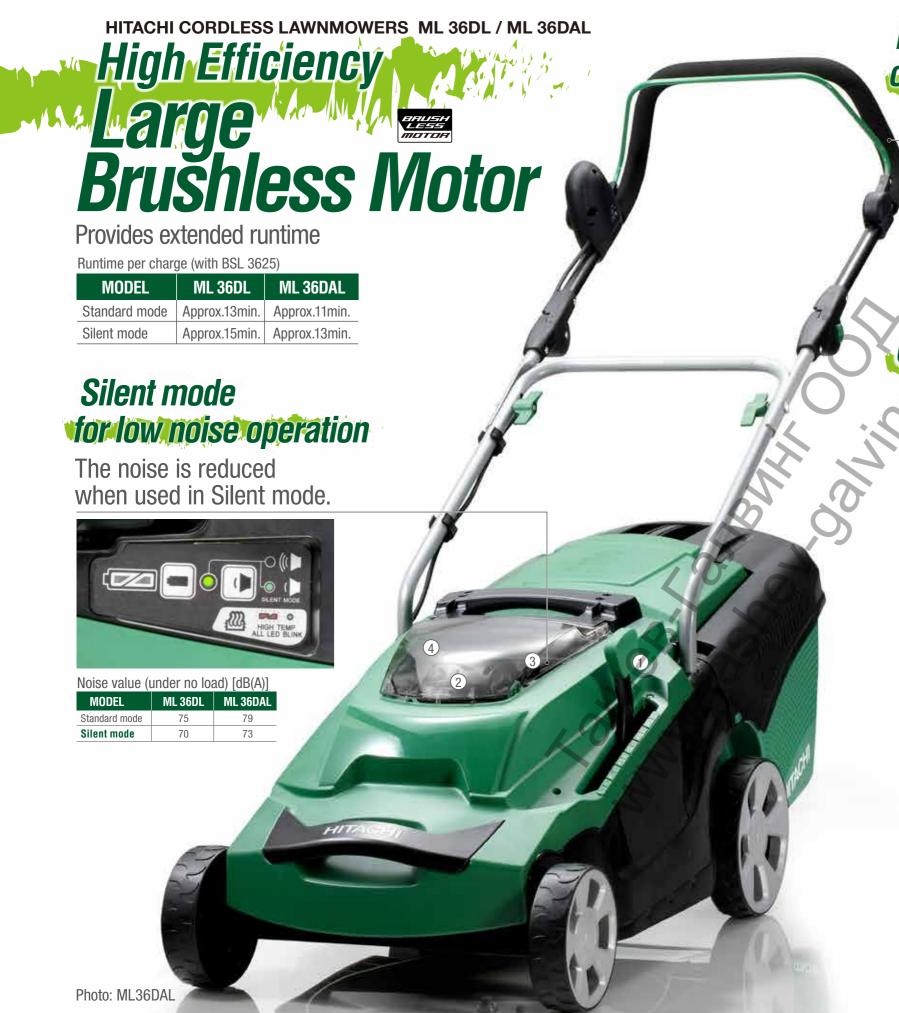

## Other features

Cutting height adjustment (6-step)

Allows the cutting height to be set quickly between 28mm and 68mm by lever.

# ③ Remaining battery indicator lamp

It is easy to check the remaining battery power by pressing the switch.

### 4 Safety key

Prevents the mower from being switched on unintentionally.