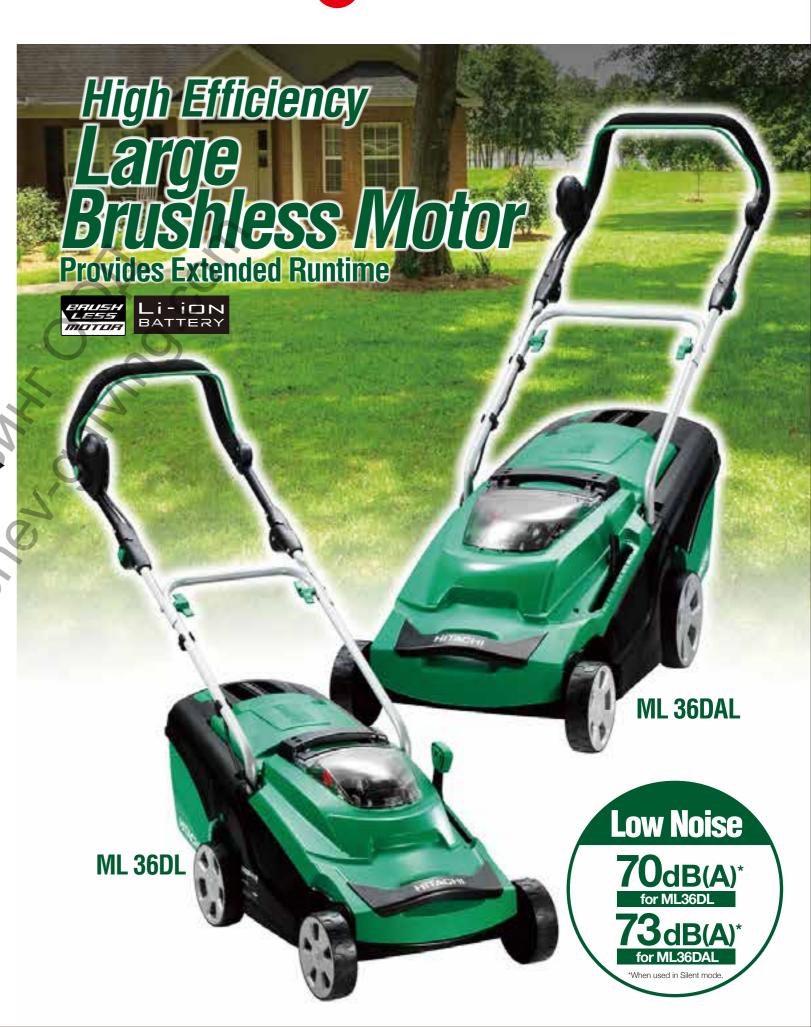

## 2 Powered by 36V (2.5Ah) Lithium-ion battery

Comes with 36V (2.5Ah) slide Lithium-ion battery BSL3625 that is compatible with other Hitachi 36V cordless tools.